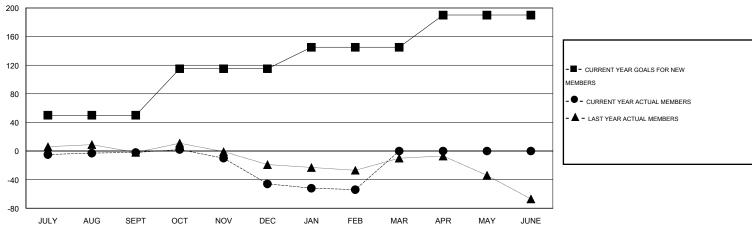

|                              |                    | Members                          |                              |                             |
|------------------------------|--------------------|----------------------------------|------------------------------|-----------------------------|
| RESULTS FOR 2013-2014        |                    |                                  |                              |                             |
| QUARTER                      | NEW MEMBER<br>GOAL | ACTUAL TOTAL<br>MEMBERS<br>ADDED | ACTUAL<br>DROPPED<br>MEMBERS | ACTUAL NET<br>GAIN/<br>LOSS |
| JULY/AUG/SEPT<br>OCT/NOV/DEC | 50<br>65           | 49<br>58                         | 51<br>102                    | -2<br>-44                   |
| JAN/FEB/MAR<br>APR/MAY/JUNE  | 30<br>45           | 31<br>0                          | 39<br>0                      | -8<br>0                     |