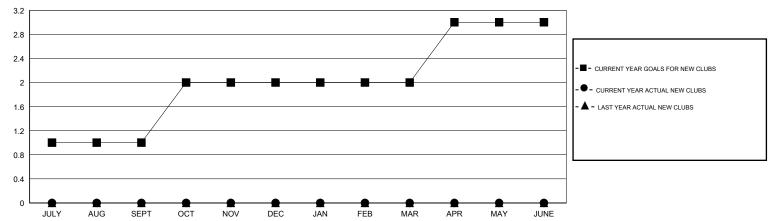

## District 201Q1

Results as of: 2/28/2014

GMT: John Muller LOCATION AUSTRALIA

| A |         | GMT CA 7 |
|---|---------|----------|
|   | Members |          |
|   |         |          |

|                              |                  | Clubs               |                            |                             |                              |                    |
|------------------------------|------------------|---------------------|----------------------------|-----------------------------|------------------------------|--------------------|
|                              | RESU             | LTS FOR 2013-2014   |                            |                             |                              | RES                |
| QUARTER                      | NEW CLUB<br>GOAL | ACTUAL NEW<br>CLUBS | ACTUAL<br>DROPPED<br>CLUBS | ACTUAL NET<br>GAIN/<br>LOSS | QUARTER                      | NEW MEMBER<br>GOAL |
| JULY/AUG/SEPT<br>OCT/NOV/DEC | 1<br>1           | 0                   | 0 2                        | 0<br>-2                     | JULY/AUG/SEPT<br>OCT/NOV/DEC | 50<br>65           |
| JAN/FEB/MAR APR/MAY/JUNE     | 0                | 0                   | 2                          | -2<br>0                     | JAN/FEB/MAR APR/MAY/JUNE     | 30<br>45           |

## GOALS AND ACTUAL NEW CLUBS CUMULATIVE

| DROPPED CLUBS: 4  DROPPED MEMBERS |                 | 50 CLUBS OF 88 ADDED 1 OR MORE NEW MEMBERS | GENDER DISTRIBUTION           MALE         1,196 (62.29%)           FEMALE         724 (37.71%) |            |
|-----------------------------------|-----------------|--------------------------------------------|-------------------------------------------------------------------------------------------------|------------|
| DECEASED CLUB CANCELLED OTHER     | 11<br>12<br>169 | CLICK HERE FOR HEALTH ASSESSMENT DATA      | FAMILY UNIT MEMBERS HEAD OF HOUSEHOLD                                                           | 464<br>228 |
| TOTAL                             | 192             |                                            | NON-HEAD OF HOUSEHOLD                                                                           | 236        |